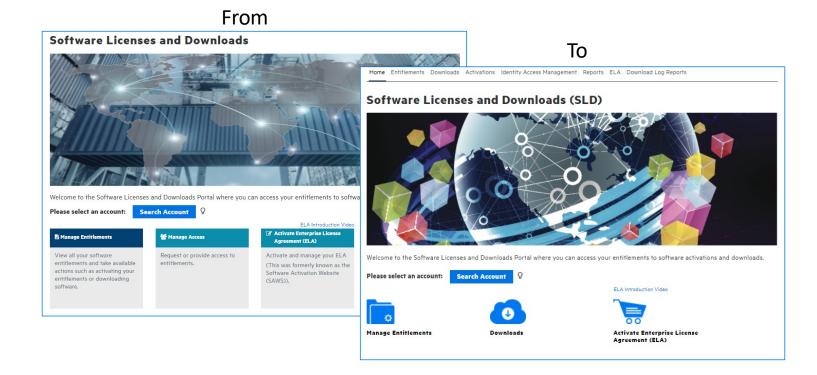

# New Features/Changes in Software Licenses and Downloads (SLD) after June 20, 2021

**June 2021** 

# **Key Changes for Users of the heritage HP/HPE Software Entitlement Portal**

# **Key Changes for Users of the heritage HP/HPE Software Entitlement portal**

- New Account Numbers
- New SKUs / Product Numbers
- New User Access report
- Upgrade products concept
- New identifier: SW Serial number
- Supported vs. unsupported entitlements on View Entitlements page
- Environment type dropdown replaces Production/Non-Production tabs
- Downloads page: Get Licenses tab, patches

# What will change/not change

- Accounts have been re-created. New Account Numbers were set up.
- SKUs / Product Numbers have been changed
- Customer Subscription Name has been renamed to Customer Service ID.
- Order numbers have not changed.
- Entitlement IDs have not changed.