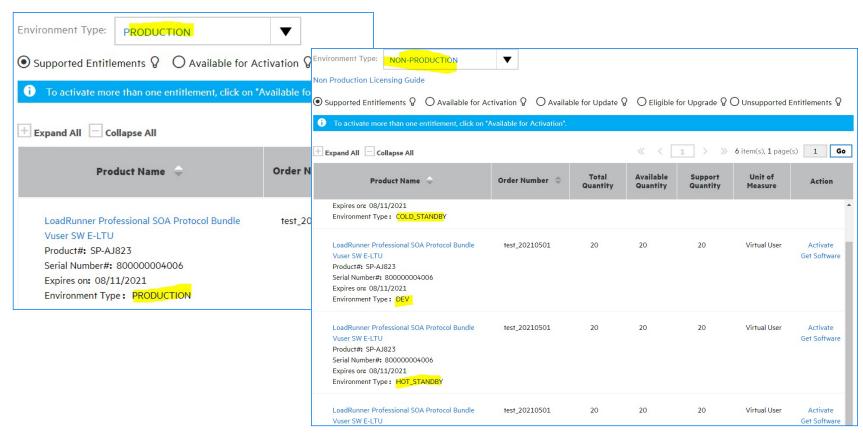

# **Environment Type Change**

- Entitlement Type Selection will replace the Production/Non-Production tabs on View Entitlements page:
- Entitlement Types:
  - Production
  - Non-Production
  - Evaluation
- Default view will be Production. If you don't have any Production entitlements, the initial view will not show any entitlements. To view your entitlements please select either Non-Production or Evaluation environment type.