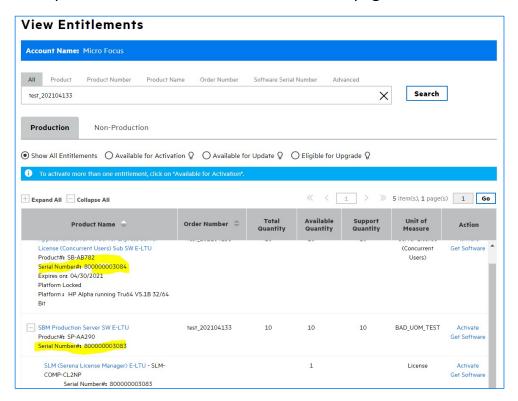

### **Software Serial Number**

- The Serial Number is a new entitlement identifier. It identifies a product installation starting with the initial purchase and remains static throughout version updates.
- The Serial Number is being generated during the quoting process. For quantity changes or upgrades, it is the Serial Number of the original asset. In bundles the child entitlements inherit the parents' Serial Number.
- Serial Number can be shared across different entitlements and orders. In SLD Serial Number is included in Activation e-mails and displayed on various pages.
   It can also be used as search parameter on various pages: search Account on the homepage and search entitlements on the View Entitlements page.

## **Software Serial Number**

Example: Serial number on View Entitlements page

Navigating to "Manage Entitlements", the default view of the View Entitlements page is now on entitlements that have active support: the **Supported Entitlements**.