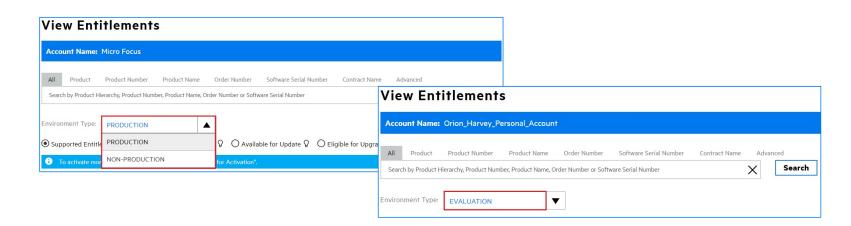

# **Environment Type Change**

- Entitlement Type Selection will replace the Production/Non-Production tabs on View Entitlements page:
- Entitlement Types:
  - Production
  - Non-Production
  - Evaluation
- Default view will be Production. If you don't have any Production entitlements, the initial view will not show any entitlements. To view your entitlements please select either Non-Production or Evaluation environment type.